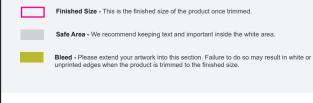

## **INNERS RIGHT-HAND PAGE**

Finished Size - This is the finished size of the product once trimmed.

Safe Area - We recommend keeping text and important inside the white area.

Bleed - Please extend your artwork into this section. Failure to do so may result in white or unprinted edges when the product is trimmed to the finished size.